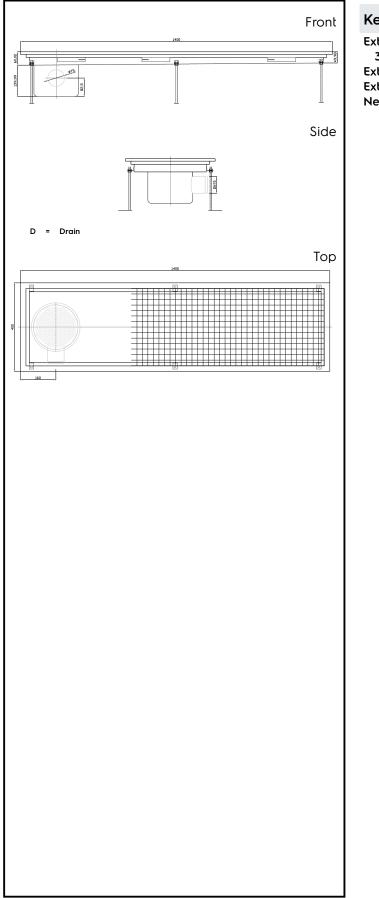

### Key Information:

External dimensions, Width:<br/>328058 (FDC40140)1400 mmExternal dimensions, Depth:<br/>External dimensions, Height:200 mmNet weight:25 kg