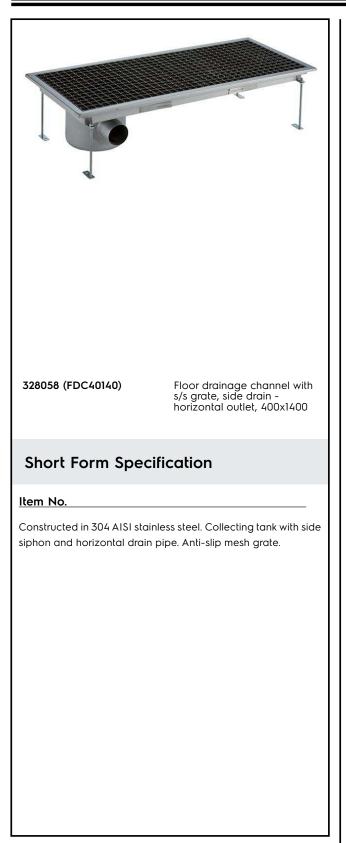

Floor Drains and Collecting Tanks Floor Drain with Stainless Steel Grate and Side Drain - Horizontal outlet 400x1400 mm

| ITEM #  |      |      |  |
|---------|------|------|--|
| MODEL # |      |      |  |
| NAME #  |      |      |  |
| SIS #   | <br> | <br> |  |
| AIA #   |      |      |  |

# **Main Features**

- Easy to install.
- Anti-odour syphon.
- Removable waste blocking filter.
- Rag bolt for floor fixing.
- Easy to inspect for any possible waste removal action.
- Electrochemical finishing gives grids a bright apperance.
- Ideal for any drain solution, particularly suggested for great amounts of water drained during cleaning operations.
- Collecting tanks with side siphon.

## Construction

- Anti-slip mesh 25x25 mm grating, h=25 mm, 1.5 mm in thickness.
- Constructed entirely in 304 AISI stainless steel.
- Adjustable leveling feet.
- Collecting tanks available with horizontal drain pipe.

### Key Information:

External dimensions, Width:<br/>328058 (FDC40140)1400 mmExternal dimensions, Depth:<br/>External dimensions, Height:200 mmNet weight:25 kg